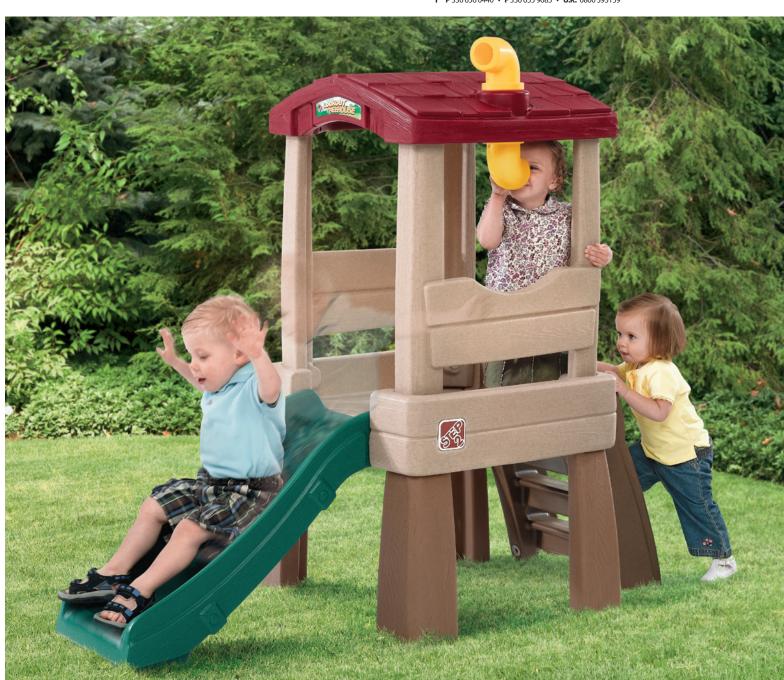

## Naturally Playful® Lookout Treehouse™

Ages:  $1^{1}/_{2}$  - 5

## Discover the fun in this elevated tree house!

- Sturdy tree house climber for young children
- · Large easy-to-climb steps
- Fun slide adds to the excitement
- Spacious 19" (8.8 cm) high platform
- "Shingled" roof provides shaded play area and a cozy environment
- Periscope pivots to allow 180° viewing
- Durable double wall polyethylene lasts for years
- Adult assembly required