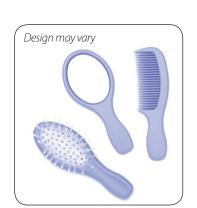

# This vanity adds glamour to young preteens' beauty routine

- High-quality shatterproof, plastic mirror
- Molded-in storage compartments for make-up and accessories
- Working light with automatic shut-off after 5 minutes
- Drawer slides out for extra storage
- 3-piece accessory set includes a hand mirror, brush and comb
- Matching sturdy 11" (28cm) stool
- Requires 4 "AAA" batteries (not included)
- · Minimal adult assembly required