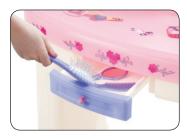

# This vanity adds glamour to young preteens' beauty routine

- High-quality shatterproof, plastic mirror
- Molded-in storage compartments for make-up and accessories
- Working light with automatic shut-off after 5 minutes
- Drawer slides out for extra storage
- 3-piece accessory set includes a hand mirror, brush and comb
- Matching sturdy 11" (28cm) stool
- Requires 4 "AAA" batteries (not included)
- · Minimal adult assembly required