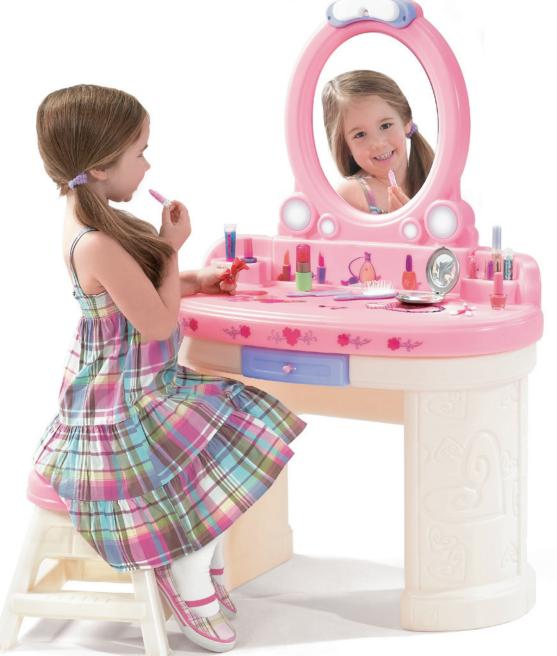

## Fantasy Vanity™

Ages: 3 +

# This vanity adds glamour to young preteens' beauty routine

- High-quality shatterproof, plastic mirror
- Molded-in storage compartments for make-up and accessories
- Working light with automatic shut-off after 5 minutes
- Drawer slides out for extra storage
- 3-piece accessory set includes a hand mirror, brush and comb
- Matching sturdy 11" (28cm) stool
- Requires 4 "AAA" batteries (not included)
- · Minimal adult assembly required