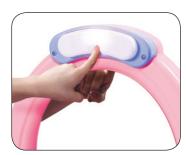

# This vanity adds glamour to young preteens' beauty routine

- High-quality shatterproof, plastic mirror
- Molded-in storage compartments for make-up and accessories
- Working light with automatic shut-off after 5 minutes
- Drawer slides out for extra storage
- 3-piece accessory set includes a hand mirror, brush and comb
- Matching sturdy 11" (28cm) stool
- Requires 4 "AAA" batteries (not included)
- · Minimal adult assembly required